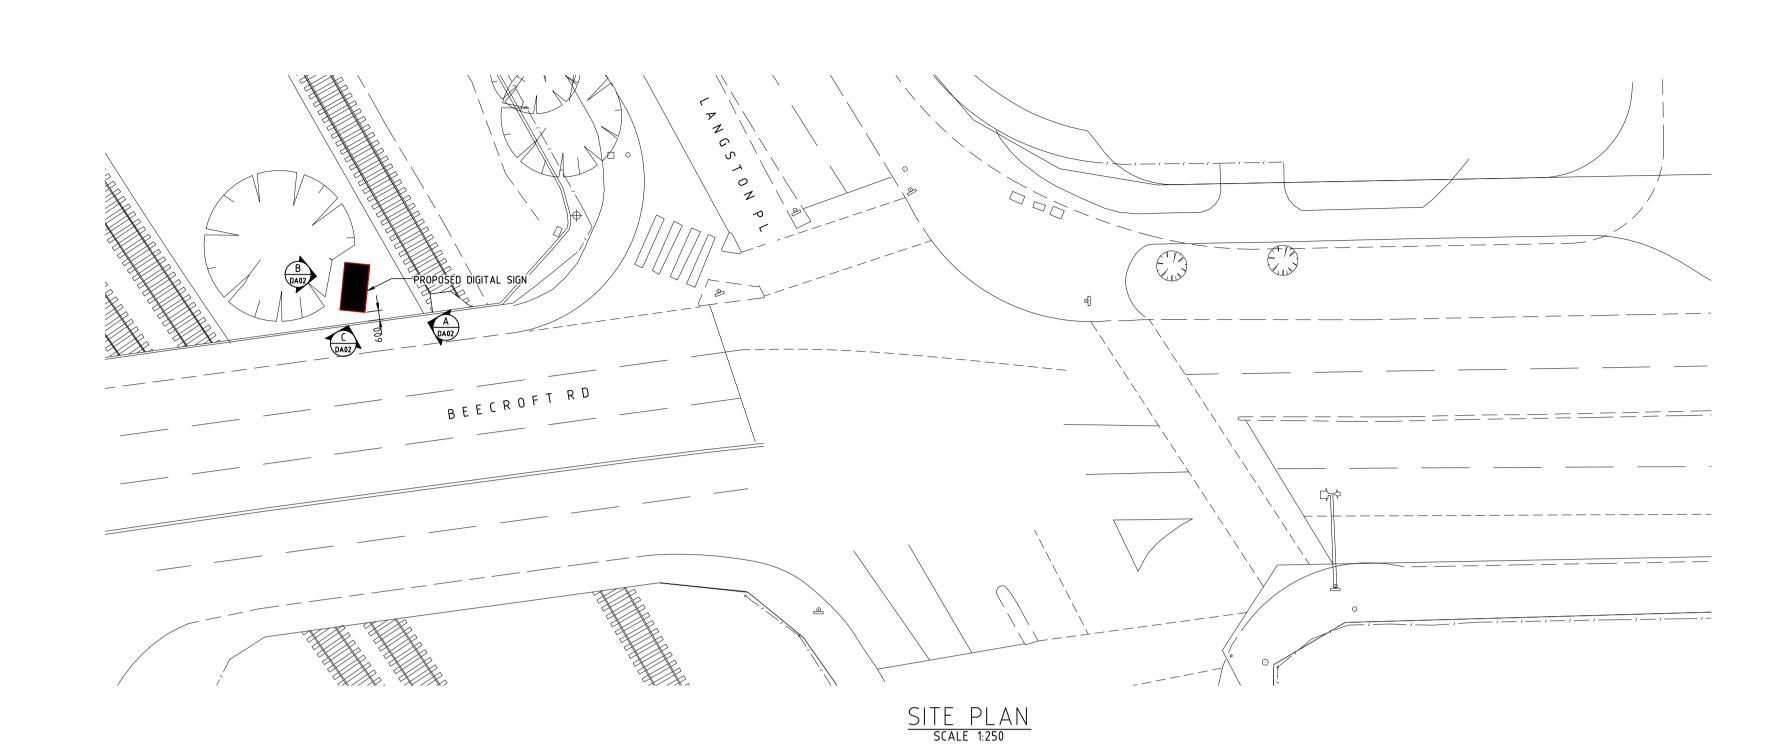

| st, | CLIENT: JCDecaux                         | PROPOSED DIGITAL SIG |  |  |  |  |
|-----|------------------------------------------|----------------------|--|--|--|--|
|     | PROJECT: BEECROFT RD, EPPING PORTRAIT 50 | SITE PLAN            |  |  |  |  |