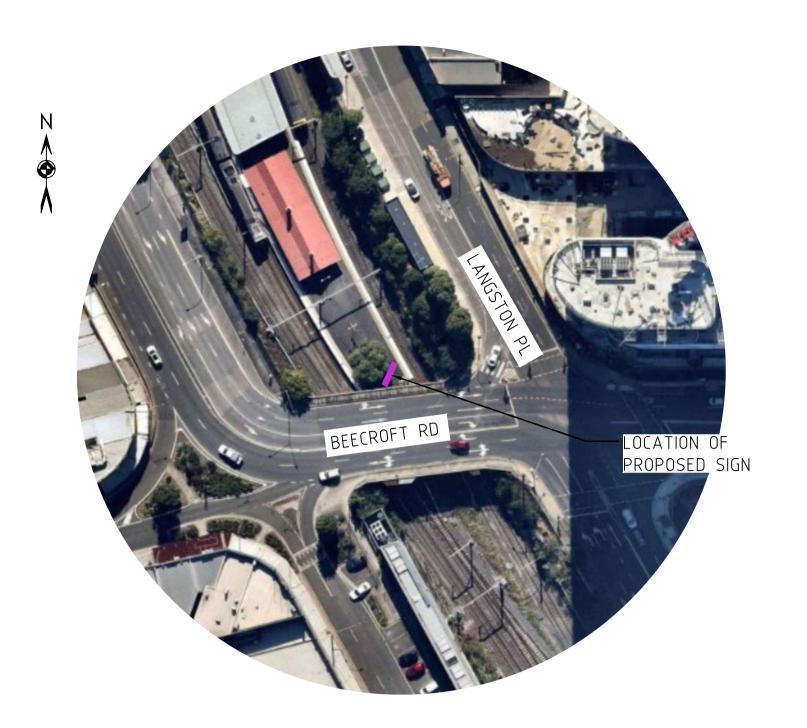

AERIAL PHOTO nts

NOT FOR CONSTRUCTION

| ISS | DATE     | COMMENT             |  |  |
|-----|----------|---------------------|--|--|
| Α   | 11/04/22 | ISSUED FOR APPROVAL |  |  |
| В   | 20/04/22 | ISSUED FOR APPROVAL |  |  |
| С   | 22/04/22 | ISSUED FOR APPROVAL |  |  |
| D   | 29/04/22 | ISSUED FOR APPROVAL |  |  |
| Ε   | 12/05/22 | ISSUED FOR APPROVAL |  |  |
|     |          |                     |  |  |