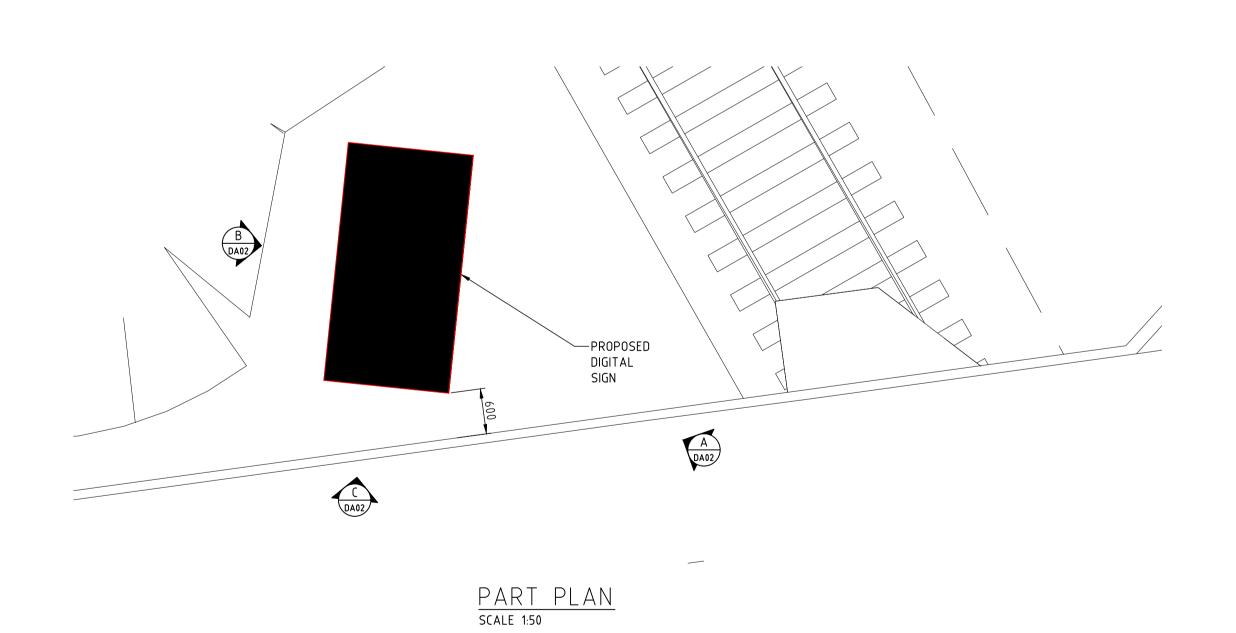

| st, | CLIENT: JCDecaux                         | PROPOSED DIGITAL SIG |  |  |  |  |
|-----|------------------------------------------|----------------------|--|--|--|--|
|     | PROJECT: BEECROFT RD, EPPING PORTRAIT 50 | SITE PLAN            |  |  |  |  |