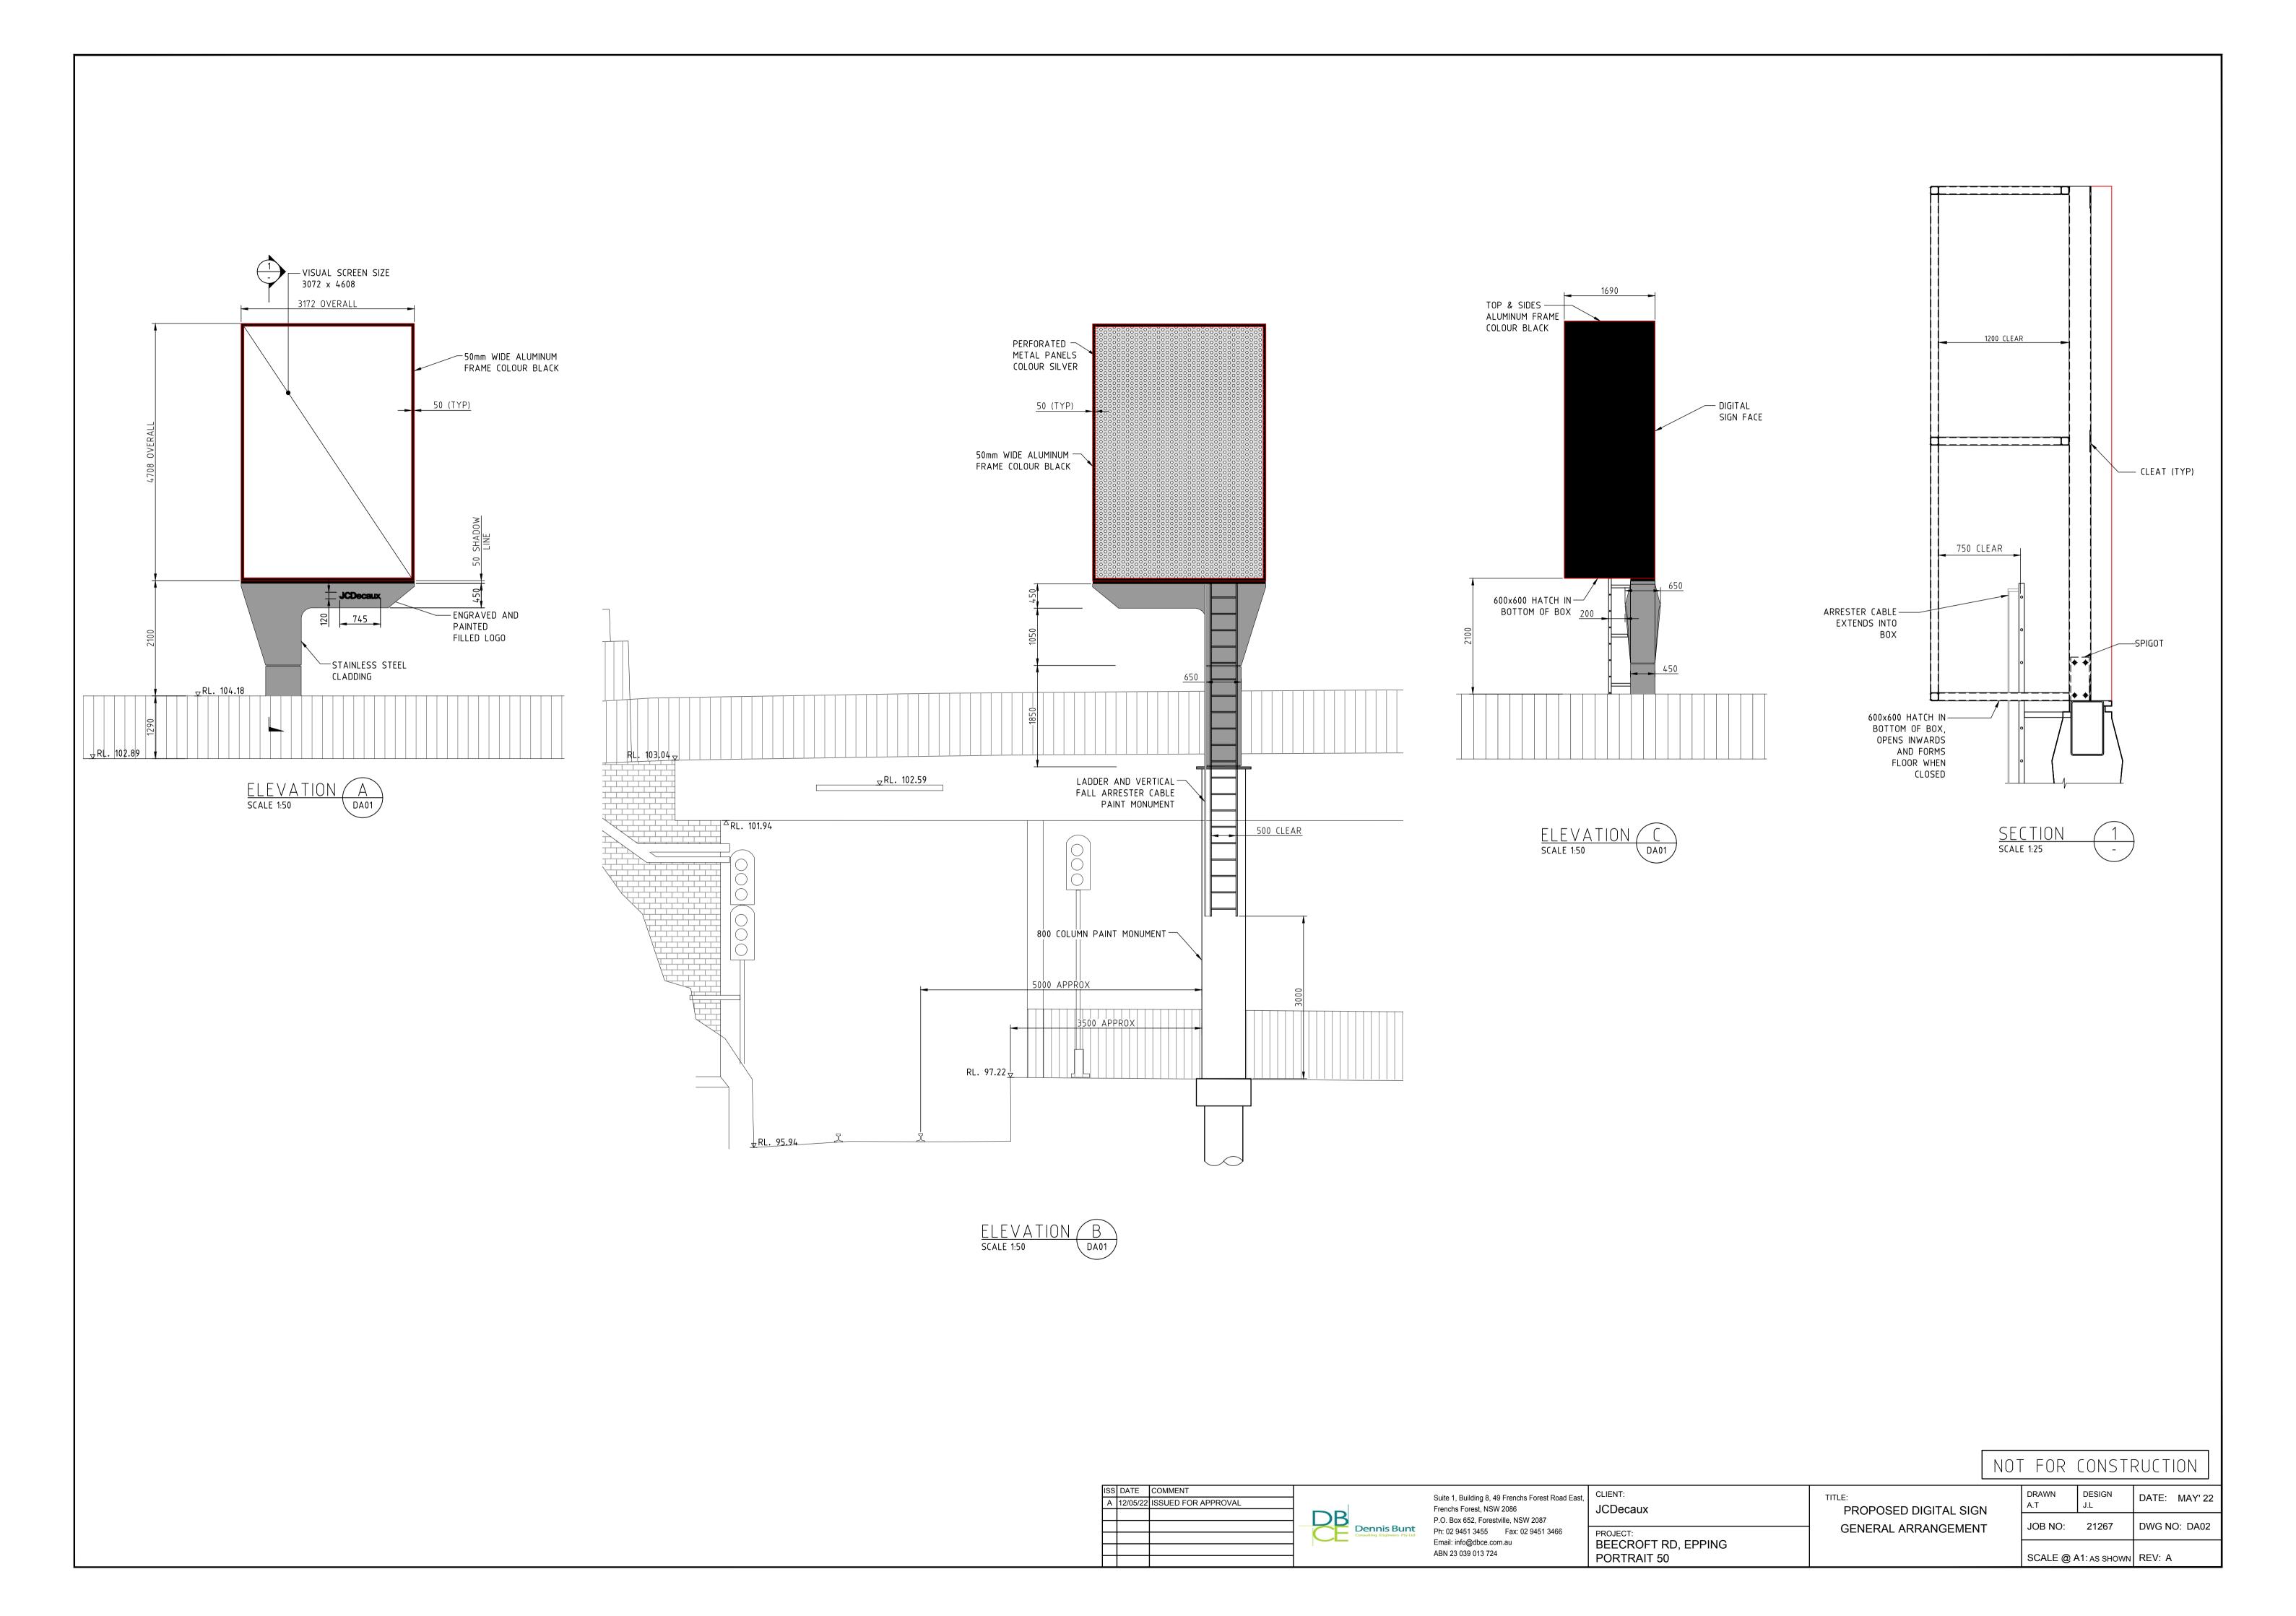

| SN | DRAWN<br>A.T         | DESIGN<br>J.L | DATE: MAR' 22 |
|----|----------------------|---------------|---------------|
|    | JOB NO:              | 21267         | DWG NO: DA01  |
|    | SCALE @ A1: AS SHOWN |               | REV: E        |